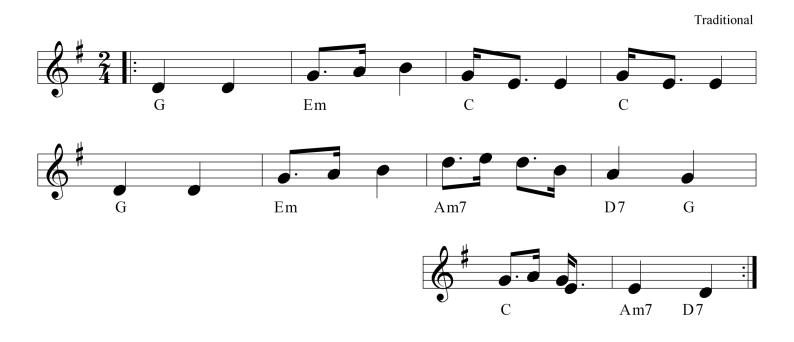

## **ALEC - Cuddle In, Me Darling**

Printed on 13/10/2010 Border Keep Ltd

| 1 | My man says to me,                 | Cuddle in, cuddle in, |
|---|------------------------------------|-----------------------|
|   | My lad says to me,                 | Cuddle in me darlin.  |
| 2 | Neets is cold, the sheets is thin, | Cuddle in, cuddle in. |
|   | Neets is cold, the sheets is thin, | Cuddle in me darlin.  |
| 3 | When I was a little bairn,         | Cuddle in, cuddle in, |
|   | Mi mother used to keep iz warm,    | Cuddle in me darlin.  |
| 4 | When ye're auld yer blood is thin, | Cuddle in, cuddle in. |
|   | This is the way to keep ye warm    | Cuddle in me darlin.  |
| 5 | So at neet if ye feel cold,        | Cuddle in, cuddle in. |
|   | Diven't think it ower bold to,     | Cuddle in me darlin.  |
| 6 | So if you will cuddle in to me,    | Cuddle in, cuddle in  |
|   | Close together we'll always be,    | Cuddle in me darlin.  |
| 7 | My lad says to me,                 | Cuddle in, cuddle in. |
|   | My lad says to me,                 | Cuddle in me darlin.  |
|   |                                    |                       |
|   |                                    |                       |